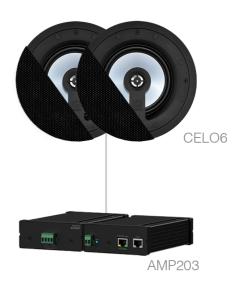

# JENTO 6.87 MFA208 + ANI44XT + 2 x AMP203 + 6 x CELO6 + 2 x ATE

# Product information:

With this combination of the MFA208 award-winning all-in-one audio solution, the AMP203 mini stereo amplifier, the elegant and nearly invisible design of the CELO6 speakers & amp; the ATEO4 loudspeakers you can cover areas of around 200 m<sup>2</sup> with true-to-nature high-fidelity music and speech.