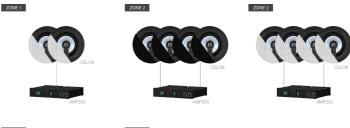

With this set solution, you can quickly and easily divide your installation into several zones:

Zone 1: 2 x CELO6 + AMP203 Zone 2: 4 x CELO6 + AMP203

Zone 3: 2 x ATEO4 + MFA208 + ANI44XT

# ZONE 1