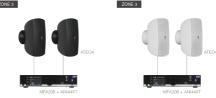

With this set solution, you can quickly and easily divide your installation into several zones:

Zone 1: 2 x CELO6 + AMP203 Zone 2: 4 x CELO6 + AMP203

Zone 3: 2 x ATEO4 + MFA208 + ANI44XT