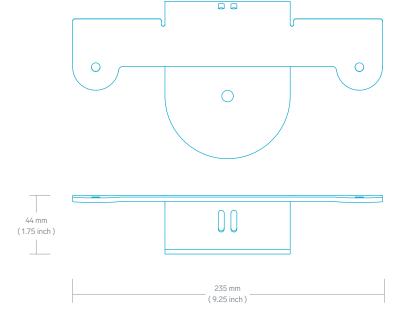

## **Specifications**

SKU H716

Color Black Grey (BG)

Warranty Two years

Product Dimension 9.25 x 4.7 x 1.75 inches (235 x 119 x 44 mm)

Shipping Dimension  $10 \times 5 \times 3$  inches  $(254 \times 127 \times 76 \text{ mm})$ 

Product Weight 1.4 lbs (0.63kg) Shipping Weight 2 lbs (0.9 kg)

Material Powdercoated Steel

Compatibility Logitech Rally Bar Mini

Country of Origin US

In the Box Tripod Mount for Logitech Rally Bar Mini

Mounting Hardware

Cable Strap

(4.7 inch)