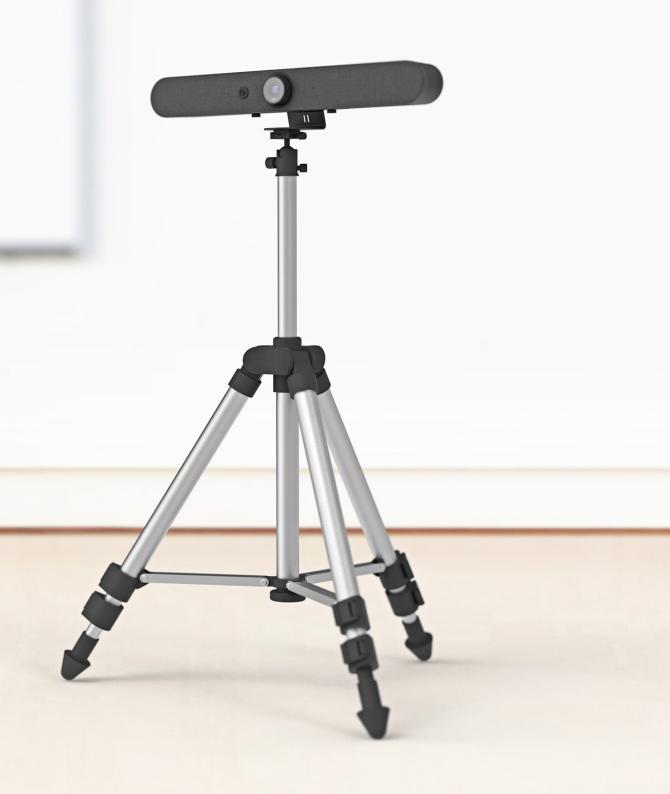

## Back To School

Tripod Mount for Logitech Rally Bar Mini H716

With Tripod Mount for Logitech Rally Bar Mini you can create distance learning at the lecturer's eye-line without blocking the view of students in the classroom. By using a tripod rather than a rolling cart, the Rally Bar Mini and tripod can be deployed in seconds.

\* Tripod not included.

## **Features**

Tailored, steel base.

Scratch & fingerprint-resistant powdercoat finish.

Tailored shape firmly holds Logitech Rally Bar Mini.

Effortless installation and rapidly-deployed.

Integrated cable strainrelief. Cable strap included.