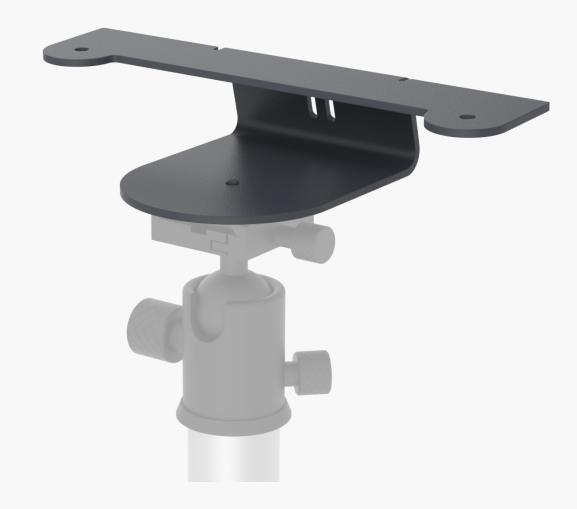

## Back To School

Tripod Mount for Logitech Rally Bar Mini H716

With Tripod Mount for Logitech Rally Bar Mini you can create distance learning at the lecturer's eye-line without blocking the view of students in the classroom. By using a tripod rather than a rolling cart, the Rally Bar Mini and tripod can be deployed in seconds.

## **Features**

Tailored, steel base.

Scratch & fingerprint-resistant powdercoat finish.

Tailored shape firmly holds Logitech Rally Bar Mini.

Effortless installation and rapidly-deployed.

Integrated cable strainrelief. Cable strap included.