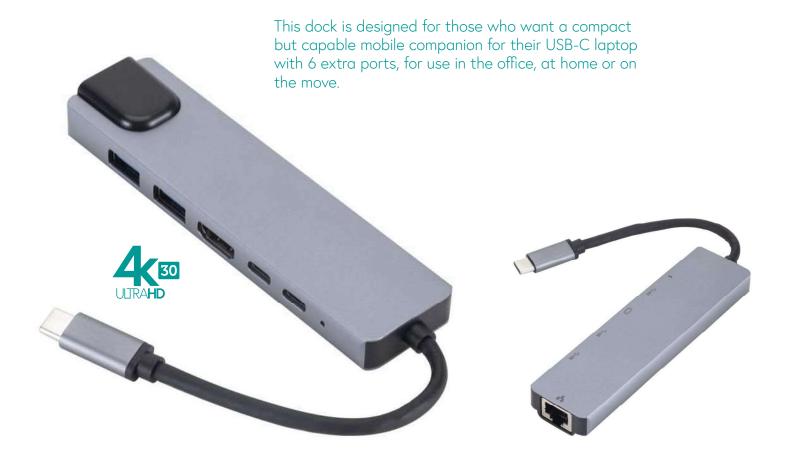

| Specifications                                    |                                                                                                                                                                                       |
|---------------------------------------------------|---------------------------------------------------------------------------------------------------------------------------------------------------------------------------------------|
| 4K Ultra HD HDMI Port                             | HDMI1.4 4K@30Hz resolution (3840 x 2160 px) downwards Compatible with 1080P, 720P, etc.<br>Support TV or display compatible with 4K max output. Gives you vivid 3D effect video sync. |
| Ethernet RJ-45                                    | Max speed 100 Mbps                                                                                                                                                                    |
| USB 2.0 port x 2                                  | Data transfer rate up to 480 Mbps<br>Support Max 4.5W Power<br>Supports USB flash drive, external hard drive, keyboard, mouse, printer, MP3 player etc.                               |
| USB C Female port 1                               | Charging port for PD3.0, 20V@3A, Support Max 87W Power Adapter (Input)                                                                                                                |
| USB C Female port 2                               | USB3.1 Gen1 5 Gbps, Support Max 4.5W Power                                                                                                                                            |
| Material                                          | Aluminum Alloy                                                                                                                                                                        |
| Size                                              | 121.1 x 32.4 x 11 mm                                                                                                                                                                  |
| Cable Length                                      | 95 mm                                                                                                                                                                                 |
| Weight                                            | 80g                                                                                                                                                                                   |
| Certificate                                       | CE, RoHS, REACH                                                                                                                                                                       |
| Compatible Devices (Included but not limited to): | MacBook devices, ChromeBook, Samsung devices, Huawei Matebook, HP Spectre, HP Pavilion, Dell<br>XPS series, Mi Air and other Type C devices.                                          |

## USB-C 6-in1 Mobile Hub