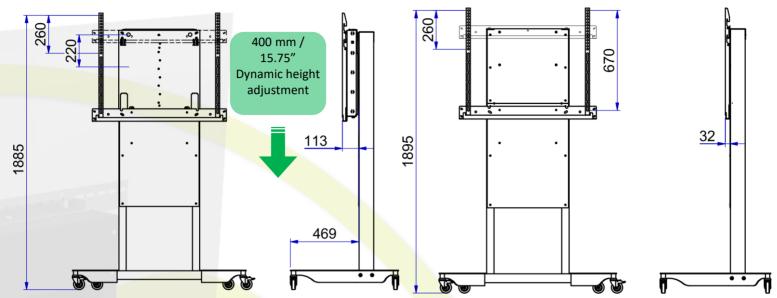

Dimensions of the Mobile Stand Mix® 481A71001 with BalanceBox®400 height adjustable mount and with VESA interface bracket 481A70 (both not included)

Dimensions of the Mobile Stand Mix® 481A71001 with VESA interface bracket 481A70 (not included) mounted directly