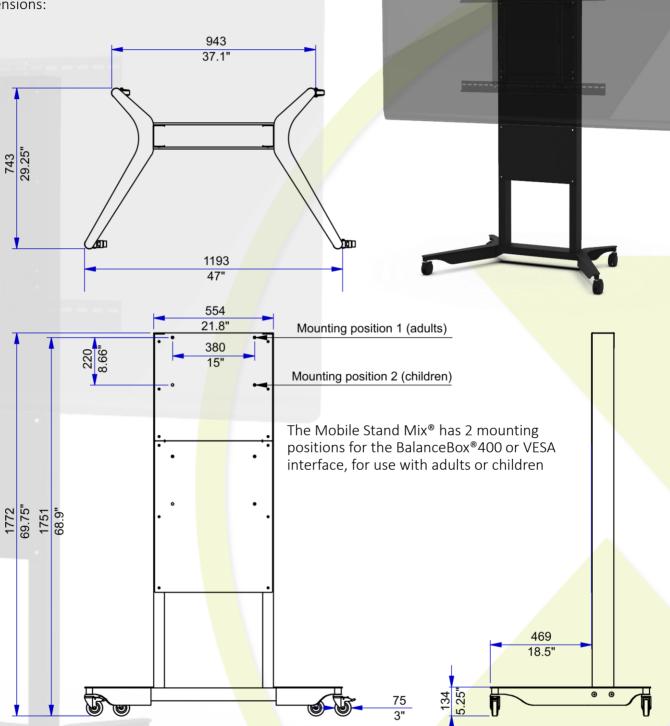

## Dimensions:

| Article number | Product description                                                              |
|----------------|----------------------------------------------------------------------------------|
| 481A71001      | Standard mobile stand with Ø75mm/3" steel castors, 2x brake and 2x without brake |

Dimensions of the Mobile Stand Mix® 481A71001 with BalanceBox®400 height adjustable mount and with VESA interface bracket 481A70 (both not included)

Dimensions of the Mobile Stand Mix® 481A71001 with VESA interface bracket 481A70 (not included) mounted directly

| Product Specifications |  |                                                                                                                                                                                                                                                        |     |        |       | Shipping dimensions |       |                  |                     |       |
|------------------------|--|--------------------------------------------------------------------------------------------------------------------------------------------------------------------------------------------------------------------------------------------------------|-----|--------|-------|---------------------|-------|------------------|---------------------|-------|
|                        |  |                                                                                                                                                                                                                                                        |     | metric | ι     | JS / imperial       |       | metric           | metric US / imperia |       |
|                        |  | val                                                                                                                                                                                                                                                    | lue | units  | value | units               | value | units            | value               | units |
| Height                 |  | 17                                                                                                                                                                                                                                                     | 72  | mm     | 69.75 | inch                | 1795  | mm               | 70.66               | inch  |
| Width                  |  | 11                                                                                                                                                                                                                                                     | 93  | mm     | 47    | inch                | 645   | mm               | 25.4                | inch  |
| Depth                  |  | 7-                                                                                                                                                                                                                                                     | 43  | mm     | 29.25 | inch                | 145   | mm               | 5.7                 | inch  |
| Weight                 |  | 38                                                                                                                                                                                                                                                     | 3,5 | kg     | 84.7  | lbs                 | 44,5  | kg               | 97.9                | lbs   |
| Load capacity          |  | 1:                                                                                                                                                                                                                                                     | 25  | kg     | 275   | lbs                 | 12    | Units per pallet |                     |       |
| Material               |  | Steel                                                                                                                                                                                                                                                  |     |        |       |                     |       |                  |                     |       |
| Finish                 |  | Powdercoated colour Black RAL9005 textured                                                                                                                                                                                                             |     |        |       |                     |       |                  |                     |       |
| Certification          |  | <ul> <li>CE and UL Recognized</li> <li>(UL 60950-1, Information Technology Equipment - Safety -Part 1:<br/>General Requirements, CAN/CSA C22.2 No. 60950-1-07, Information<br/>Technology Equipment - Safety - Part 1:General Requirements)</li> </ul> |     |        |       |                     |       |                  |                     |       |