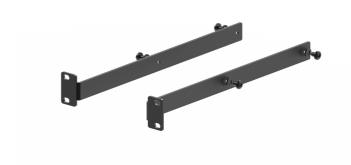

## Rear support bracket for RDx20 series rack drawers

Optional back supports for the RDx20 series rack drawers for increased load capacity (only 2U and 3U).

The RDx20x series of 19" rack drawers comes available in 1U, 2U and 3U unit heights with and without lock. The chassis is constructed of 1,5 mm thick cold rolled steel, while the tray is finished in 1,2 mm thick cold rolled steel. They feature full extension 3 section drawer rails, pushout holes on the back of the tray for cable insertion, a rubber anti slip liner and a full-width handle.

## **Product Features:**

| Dimensions | 30.3 x 43.7 x 327.1 mm (W x H x D) |
|------------|------------------------------------|
| Weight     | 0.44 kg                            |
| Max. load  | 40 kg                              |