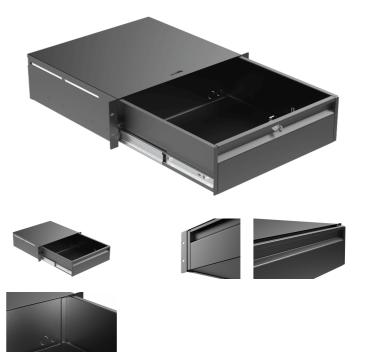

The RDx20x series of 19" rack drawers comes available in 1U, 2U and 3U unit heights with and without lock. The chassis is constructed of 1,5 mm thick cold rolled steel, while the tray is finished in 1,2 mm thick cold rolled steel. They feature full extension 3 section drawer rails, pushout holes on the back of the tray for cable insertion, a rubber anti slip liner, a full-width handle and optional back supports (RD2S) for increased load capacity (only 2U and 3U).

## **Product Features:**

| Dimensions |        | 483 x 132.5 x 393 mm (W x H x D)     |
|------------|--------|--------------------------------------|
|            | Inside | 400.6 x 126.8 x 367.4 mm (W x H x D) |
| Weight     |        | 7.68 kg                              |
| Max. load  |        | 20 kg                                |
|            |        | 40 kg (with back supports)           |