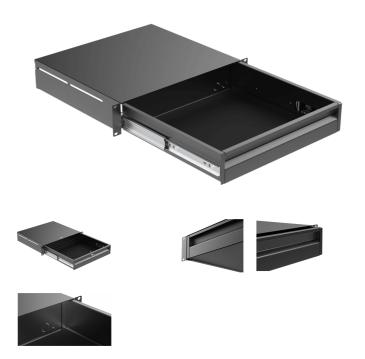

The RDx20x series of 19" rack drawers comes available in 1U, 2U and 3U unit heights with and without lock. The chassis is constructed of 1,5 mm thick cold rolled steel, while the tray is finished in 1,2 mm thick cold rolled steel. They feature full extension 3 section drawer rails, pushout holes on the back of the tray for cable insertion, a rubber anti slip liner, a full-width handle and optional back supports (RD2S) for increased load capacity (only 2U and 3U).