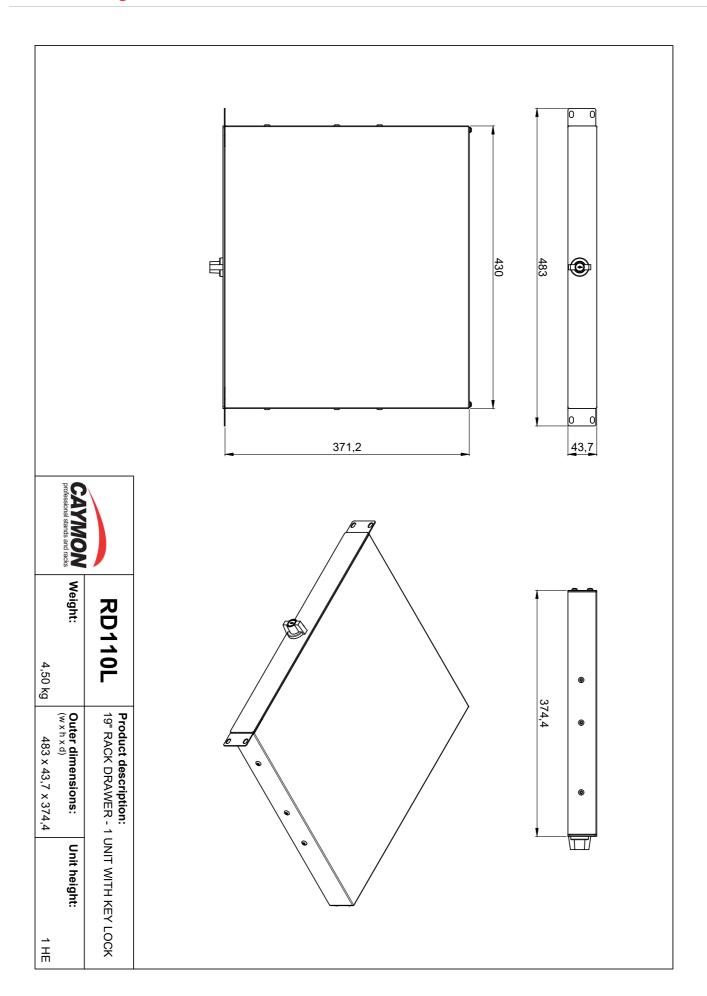

## **Product Features:**

| Unit height |         | 1 HE                              |
|-------------|---------|-----------------------------------|
| Dimensions  | Outside | 43.7 x 483 x 374.4 mm (W x H x D) |
|             | Inside  | 38.5 x 399 x 350 mm (W x H x D)   |
| Weight      |         | 4.5 kg                            |
| Colours     |         | Black (RAL9004)                   |