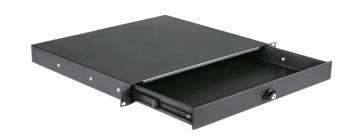

## Highlights:

- Stores up to 1 units of 19" Equipment belongings
- · Full extension ball bearing drawer slide
- · Drawer slide coupling allowing removal
- 1.8 mm front, 1.5 mm frame and 1.2 mm tray plate thickness
- Solid steel construction
- · Wing knob key lock

The RD110L is a single rackspace 19" rack drawer constructed of cold rolled steel, finished in a black (RAL 9004) powder coating. The fine structured finish guarantees a high scratch resistance, while the construction composed of a 1.5 mm frame, 1.8 mm front panel and 1.2 mm tray offers an optimal strength and stability.

These rack drawers can be used for storage of any belongings related to the rack mounted equipment, such as: cables, remote controls, instruction manuals, etc.

The high quality full extension ball bearing drawer slide with decoupling mechanism allows removal of the drawer.