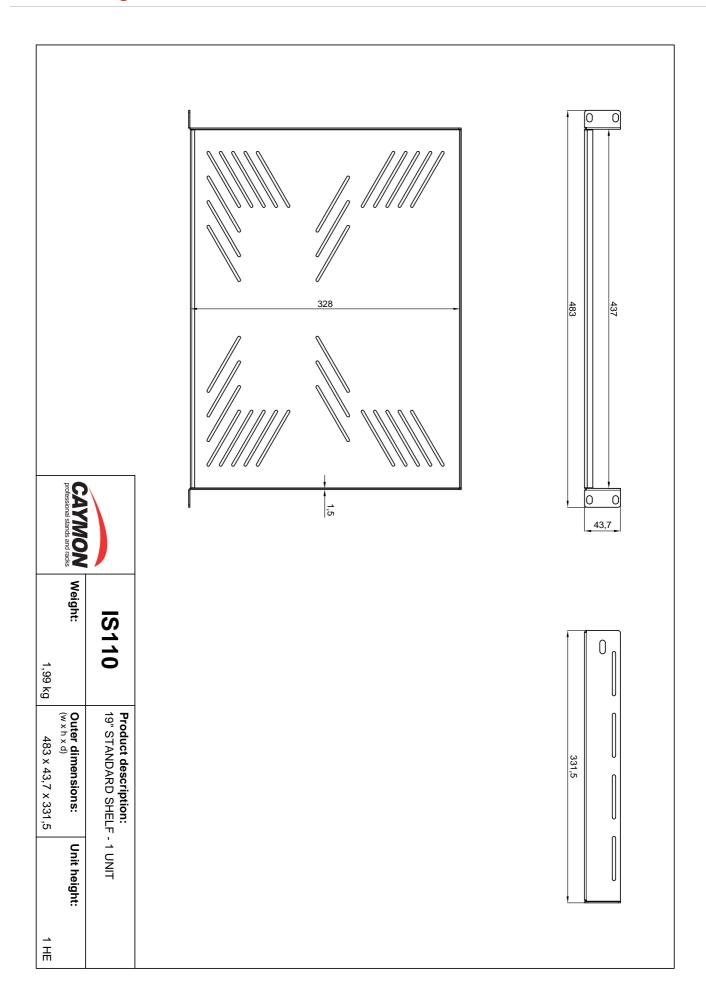

The IS Series are 19" fixed shelves which are constructed of cold rolled steel with a plate thickness of 1,5 mm. They are available in three models for 1 unit, 2 units and 3 units rack mounting with each of them a usable depth of 325 mm. The special cutout structure allows easy and effective rack assembly for any device which is not standard fitted with 19" mounting ears, including wire fixation. They are all finished with a black (RAL9004) powder coating with fine structured finish which ensures an improved scratch resistance.

## **Product Features:**

| Dimensions        | 483 x 44 x 331.5 mm (W x H x D)                 |
|-------------------|-------------------------------------------------|
| Unit height       | 1 HE                                            |
| Max. usable depth | 325 mm                                          |
| Weight            | 1.990 kg                                        |
| Max. load         | 10 kg (without L-rails - uniformly distributed) |
|                   | 30 kg (with L-rails - uniformly distributed)    |