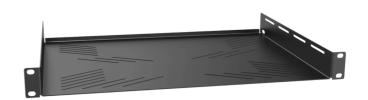

The IS Series are 19" fixed shelves which are constructed of cold rolled steel with a plate thickness of 1,5 mm. They are available in three models for 1 unit, 2 units and 3 units rack mounting with each of them a usable depth of 325 mm. The special cutout structure allows easy and effective rack assembly for any device which is not standard fitted with 19" mounting ears, including wire fixation. They are all finished with a black (RAL9004) powder coating with fine structured finish which ensures an improved scratch resistance.