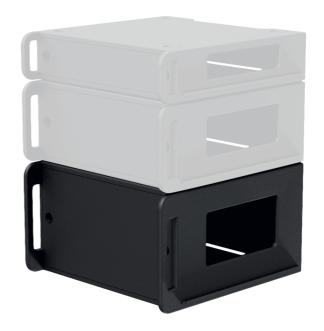

## FCI106 Flightcase 19" rack insert 6 HE

It offers a flexible solution for carrying your gear in a convenient and secure way to your job. Multiple FCI units can be combined together in matching trunk cases for transportation, while storage and usage is possible when removed from the transportation cases. The construction is made of high-quality 15 mm plywood materials finished in a durable and scratch resistant EPDM paintwork. Its front and rear covers are removable through firm slam locks. Mounting of the equipment can be done on both front and rear side using the perforated rack rail with punched holes and cage nuts. Ergonomic carry handles offer easy carriage of the system while a rear side cable inlet allows everything to be connected while the rear cover is attached. Optimal ventilation is guaranteed through open sides.