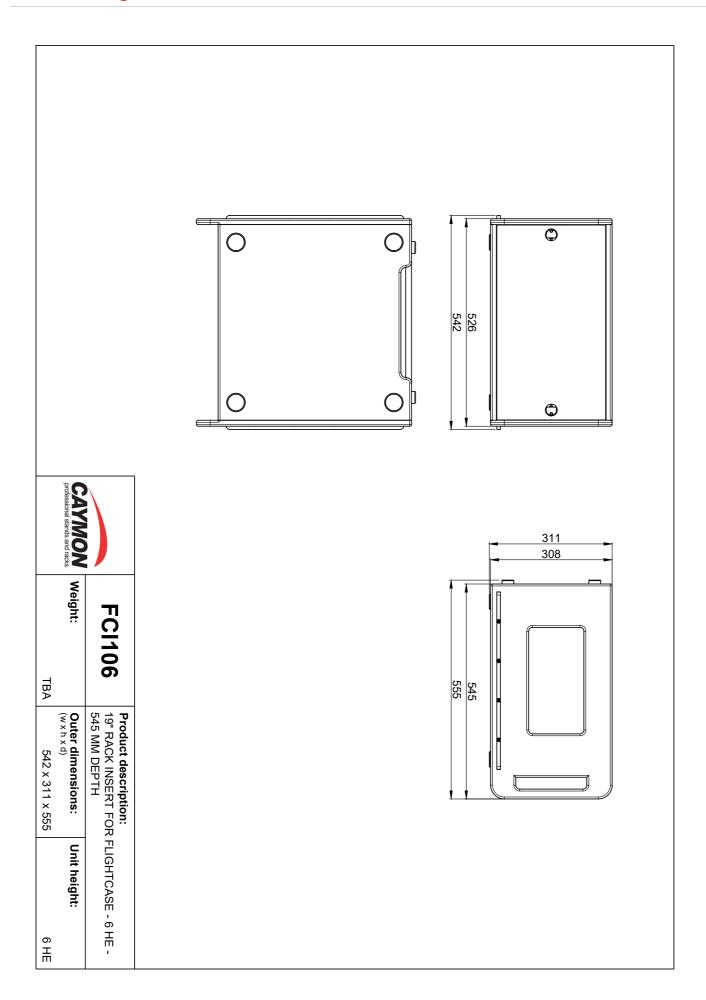

The inside usable depth measures 400 mm from profile to profile, with a maximum depth of 430 mm. Superior durability is guaranteed through Penn-Elcom® slam latches.

## **Product Features:**

| Dimensions        | 542 x 308 (311) x 545 mm (W x H (incl. feet) x D)   |  |
|-------------------|-----------------------------------------------------|--|
| Max. usable depth | (profile to profile) 400mm ~ (Max depth) 430 mm     |  |
| Construction      | 15 mm high-quality plywood                          |  |
| Finish            | Durable & scratch resistant textured EPDM paintwork |  |
| Handles           | 2 x Integrated ergonomic carry handles (front)      |  |
| Latches           | 4 x Mini slam latch (L2455)                         |  |