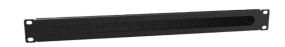

## BSB01 19" blind panel with brush - 1HE

The BSB01 is a 19" blind panel with brush strip which can be installed in any 19" enclosure providing an inlet through which any cable can pass without having any openings or holes in the enclosure. The brush will bend nicely around the passing cable, preventing any unwanted dust or dirt from entering the cabinet. The brush hole with dimensions 25 x 430 mm allows XLR sized connectors passing through. It is made of 1.2 mm thick steel, finished with a black (RAL 9004) structured powder coating.