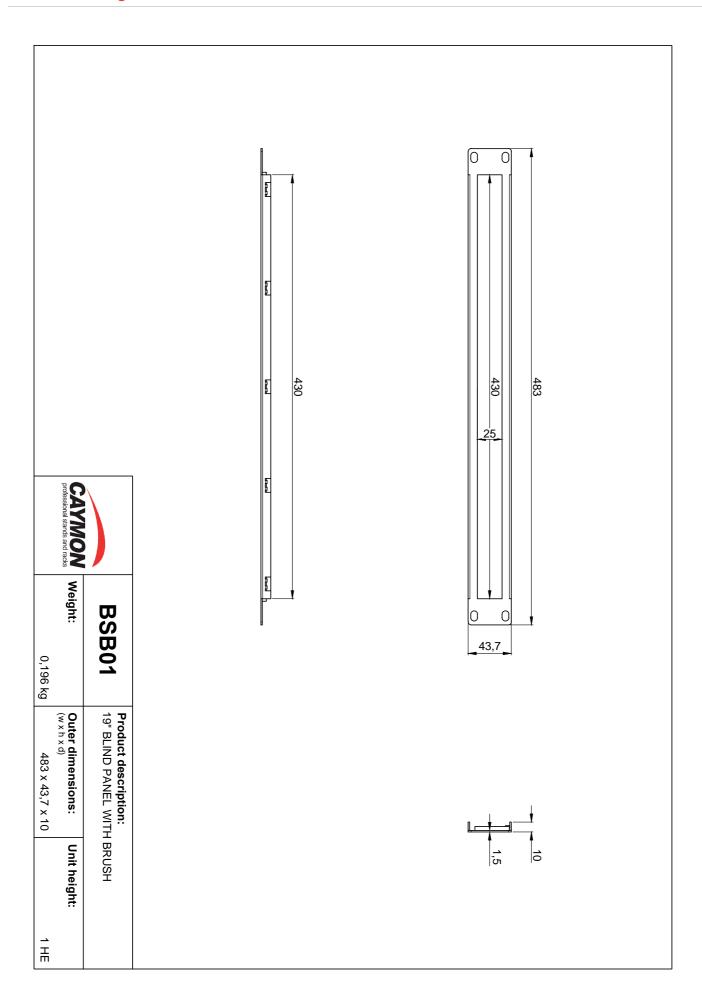

## BSB01 19" blind panel with brush - 1HE

The BSB01 is a 19" blind panel with brush strip which can be installed in any 19" enclosure providing an inlet through which any cable can pass without having any openings or holes in the enclosure. The brush will bend nicely around the passing cable, preventing any unwanted dust or dirt from entering the cabinet. The brush hole with dimensions 25 x 430 mm allows XLR sized connectors passing through. It is made of 1.2 mm thick steel, finished with a black (RAL 9004) structured powder coating.

## **Product Features:**

| Dimensions  |            | 483 x 44 x 10 mm (W x H x D) |
|-------------|------------|------------------------------|
|             | Brush hole | 430 x 25 mm (W x H)          |
| Weight      |            | 0.196 kg                     |
| Unit height |            | 1 HE                         |