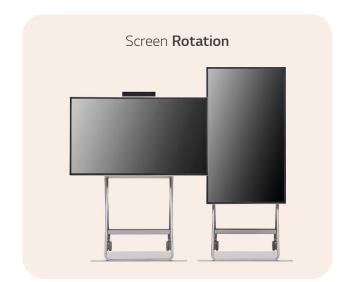

# Screen Rotation and Adjustable Height

The One:Quick Flex supports screen rotation when using the dedicated stand, which can be widely used by being turned vertically or horizontally according to the content ratio. Moreover, the height of the stand can be adjusted to meet the posture or height of the user.

- \* Stands are sold separately.
- \* To use it vertically, users can rotate counter clockwise, and vice versa to switch back to landscape mode.
- \* Some apps may not support vertical view mode.