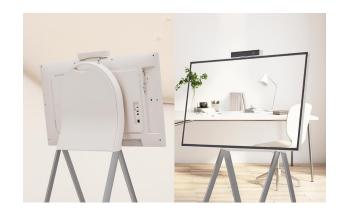

# Screen Rotation and Adjustable Height

The One:Quick Flex supports screen rotation when using the dedicated stand, which can be widely used by being turned vertically or horizontally according to the content ratio. Moreover, the height of the stand can be adjusted to meet the posture or height of the user.

# A Sleek Design that Blends with the Space

Moving beyond the conventional black color, it is available in stylish beige with a smooth finish and blends effortlessly with the surrounding interior.