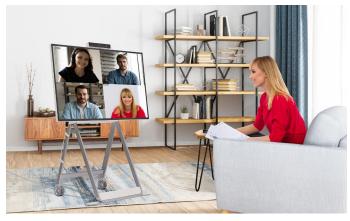

## All-in-One Display for Simple and Quick Video Call

With LG One:Quick Flex's 43-inch all-in-one display-complete with built-in camera, microphones and speakers-there's no need to stress over online meetings and calls and no more inconvenience of connecting to and setting up video conferencing.

# Easy Transport with a Movable Stand

The One:Quick Flex can be used freely in indoor spaces with wheels added for easy transport- in your study room, living room, and anywhere else. It can be utilized for remote working, video calls, mobile screen mirroring, and as a digital whiteboard, playing a different role for each need.