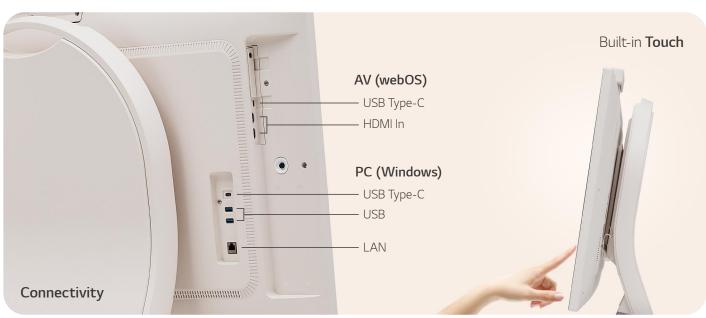

# Effective Collaboration with Touch and Drawing

Equipped with In-Cell touch technology, the One:Quick Flex turns ideas into reality. With the dedicated touch pen, taking notes and drawing are done easily. Also, these works can be saved as files, and easily shared via a mobile phone.

### **KEY FEATURES & CONNECTIVITY**

www.instagram.com/lg\_one\_derful\_life