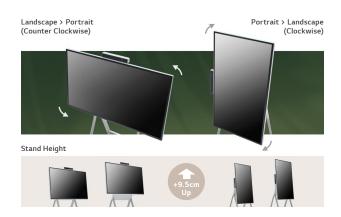

# Screen Rotation and Adjustable Height

The One:Quick Flex supports screen rotation when using the dedicated stand, which can be widely used by being turned vertically or horizontally according to the content ratio. Moreover, the height of the stand can be adjusted to meet the posture or height of the user.

- \* Stands are sold separately.
- \* To use it vertically, users can rotate counter clockwise, and vice versa to switch back to landscape mode.
- \* Some apps may not support vertical view mode.