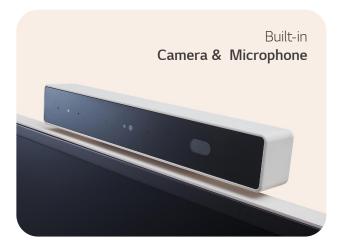

## All-in-One Display for Simple and Quick Video Call

With LG One:Quick Flex's 43-inch all-in-one display-complete with built-in camera, microphones and speakers-there's no need to stress over online meetings and calls and no more inconvenience of connecting to and setting up video conferencing.