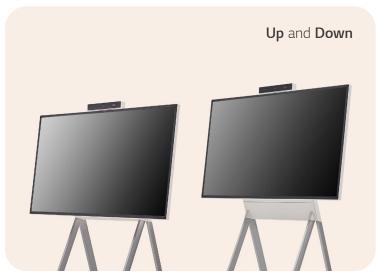

# Screen Rotation and Adjustable Height

The One:Quick Flex supports screen rotation when using the dedicated stand, which can be widely used by being turned vertically or horizontally according to the content ratio. Moreover, the height of the stand can be adjusted to meet the posture or height of the user.