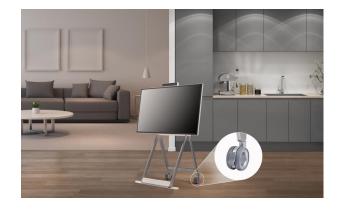

# Easy Transport with a Movable Stand

The One:Quick Flex can be used freely in indoor spaces with wheels added for easy transport- in your study room, living room, and anywhere else. It can be utilized for remote working, video calls, mobile screen mirroring, and as a digital whiteboard, playing a different role for each need.

# A Sleek Design that Blends with the Space

Moving beyond the conventional black color, it is available in stylish beige with a smooth finish and blends effortlessly with the surrounding interior.