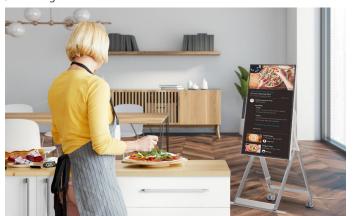

### | Cooking at Home

Follow recipes from famous chefs and freely cook the dishes with both hands in the kitchen.