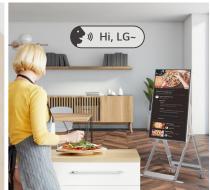

### | Cooking at Home

Follow recipes from famous chefs and freely cook the dishes with both hands in the kitchen.