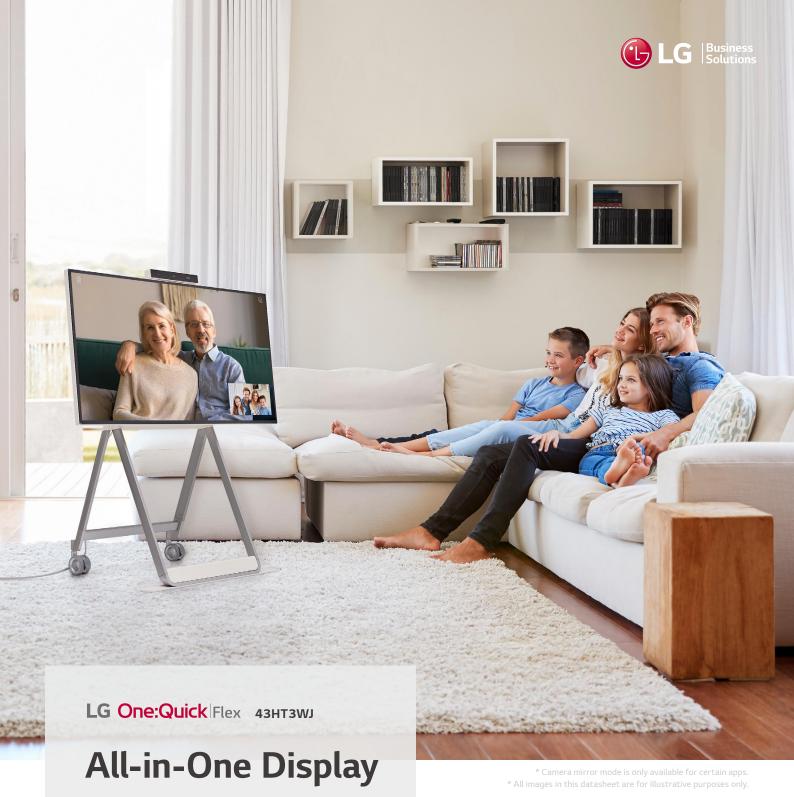

## All-in-One Display for Simple and Quick Video Call

With LG One:Quick Flex's 43-inch all-in-one display-complete with built-in camera, microphones and speakers-there's no need to stress over online meetings and calls and no more inconvenience of connecting to and setting up video conferencing.