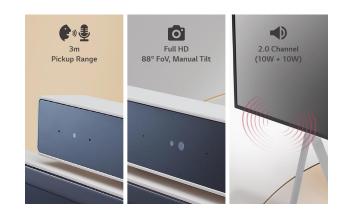

### 43HT3WJ

| 43"                                 |
|-------------------------------------|
| 4K Ultra HD (3,840 × 2,160)         |
| 350 nit                             |
| Landscape / Portrait                |
| In-cell Touch (Max. 10 Points)      |
| 2K Full HD (1,920 × 1,080), 88° FoV |
| 2.0 Channel (10W + 10W)             |
| 2ea Array (3m Pickup Range)         |
| Windows 10 IoT Enterprise (Basic)   |
|                                     |

## All-in-One Display for Simple and Quick Video Call

With LG One:Quick Flex's 43-inch all-in-one display-complete with built-in camera, microphones and speakers-there's no need to stress over online meetings and calls and no more inconvenience of connecting to and setting up video conferencing.