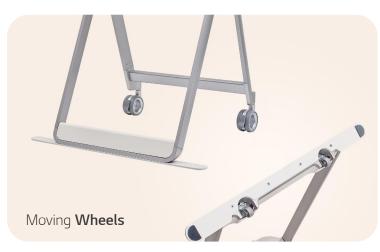

# Easy Transport with a Movable Stand

The One:Quick Flex can be used freely in indoor spaces with wheels added for easy transport- in your study room, living room, and anywhere else. It can be utilized for remote working, video calls, mobile screen mirroring, and as a digital whiteboard, playing a different role for each need.