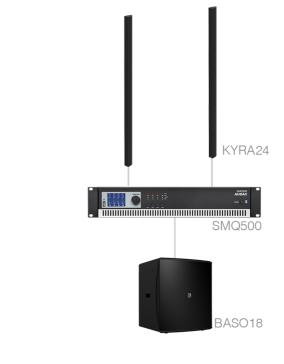

# CONGRESS8.3 2 x KYRA24 + 2 x BASO18 + SMQ500

#### Product information:

When the intelligibility over a medium distance of speech and music is very important, the CONGRESS8.3 set featuring KYRA24 design column speakers and 18″ BASO18 bass cabinets is the ideal solution. Powered by an SMQ500 WaveDynamics™ Class-D power amplifier, this system, using two KYRA24 loudspeakers and BASO18 bass cabinets can cover areas of around 250 m² with intelligible speech and music, even in acoustically difficult environments.