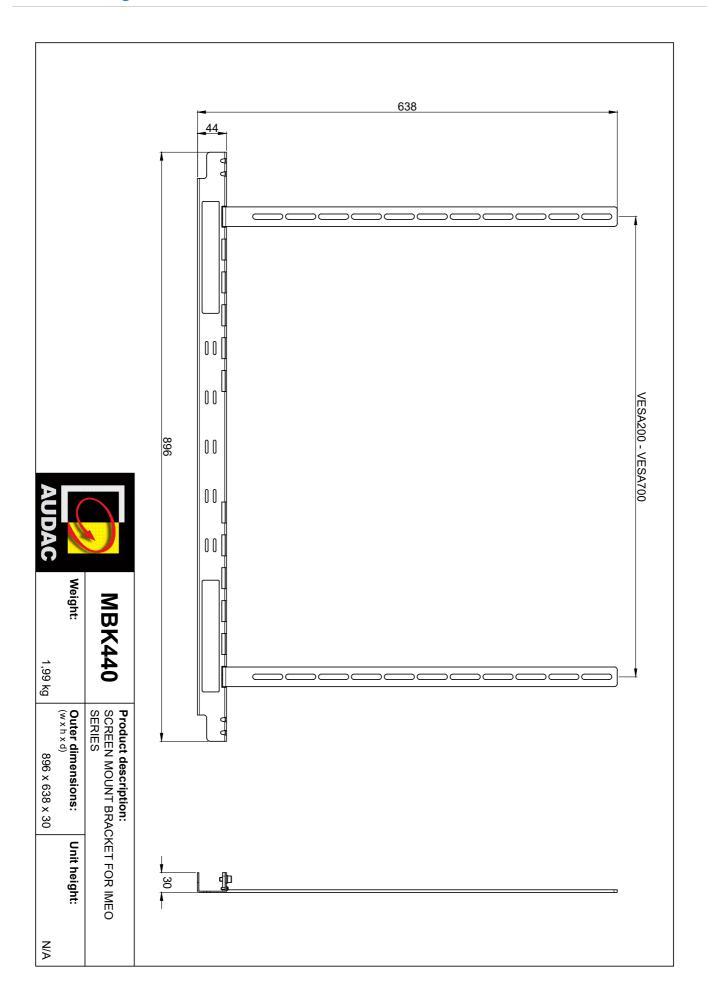

## Product information:

The MBK440 is a mounting bracket system for fixation of the IMEO2 soundbar on any screen with mounting points compliant to the VESA200 up to VESA700 display mounting standards. It allows easy mounting of the IMEO2 above and below the screen.

It is composed of two vertical and one horizontal bracket, the vertical brackets are attached to the screen while the horizontal bracket attaches to the included mounting bracket supplied with the IMEO2 soundbar.

## **Product Features:**

| Dimensions   |          | 900 x 44 x 30 mm (W x H x D) (Not assembled) |
|--------------|----------|----------------------------------------------|
|              |          | 900 x 640 x 30 mm (W x H x D) (Assembled)    |
| Construction |          | Steel                                        |
| Accessories  | Included | Mounting bracket                             |
| Weight       |          | 2 kg                                         |