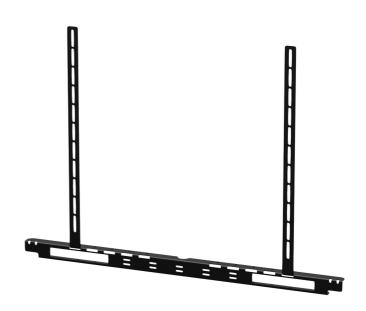

## Product information:

The MBK440 is a mounting bracket system for fixation of the IMEO2 soundbar on any screen with mounting points compliant to the VESA200 up to VESA700 display mounting standards. It allows easy mounting of the IMEO2 above and below the screen.

It is composed of two vertical and one horizontal bracket, the vertical brackets are attached to the screen while the horizontal bracket attaches to the included mounting bracket supplied with the IMEO2 soundbar.

The construction is made of solid and powder-coated steel material.