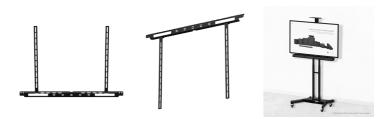

## Product information:

The MBK440 is a mounting bracket system for fixation of the IMEO2 soundbar on any screen with mounting points compliant to the VESA200 up to VESA700 display mounting standards. It allows easy mounting of the IMEO2 above and below the screen.

It is composed of two vertical and one horizontal bracket, the vertical brackets are attached to the screen while the horizontal bracket attaches to the included mounting bracket supplied with the IMEO2 soundbar.