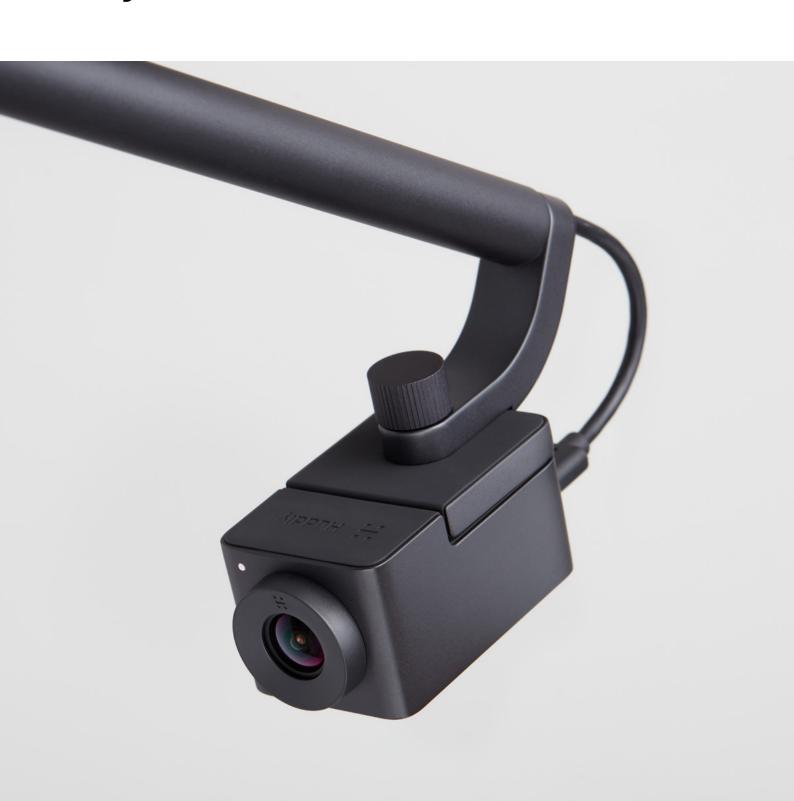

#### Installation

- Supports whiteboards up to 2 x 1.2 m/6' x 4'
- Mount 14 cm/5" above any whiteboard
- Requires four screws suitable for your wall type, 5 mm diameter, or #10 screw (not included)

#### Color

Matte Black

#### **Packaging Dimensions**

L: 780 mm x W: 230 mm x H: 100 mm