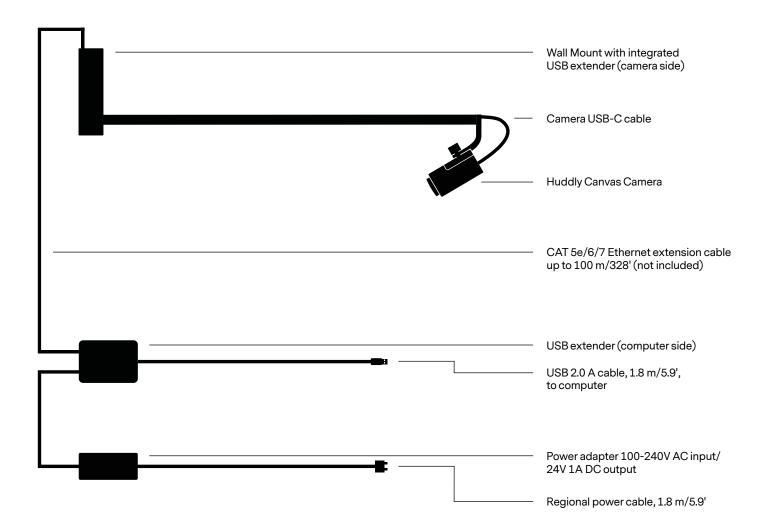

## Connectivity

Huddly Canvas connects to meeting room devices via a USB-A port. It includes a USB extender which allows the product to be installed in any size room. Canvas requires a CAT 5e/6/7 cable up to 100 m (not included) and a connection to a power outlet. A 100–240V power adapter with a regional power cable is included.