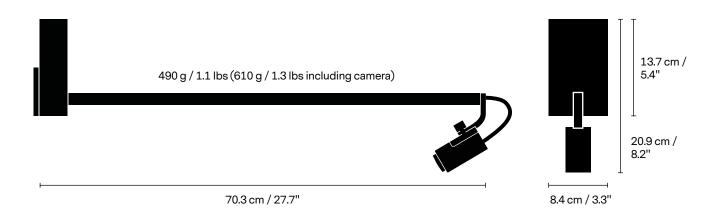

#### Installation

- Supports whiteboards up to 2 x 1.2 m/6' x 4'
- Mount 14 cm/5" above any whiteboard
- Requires four screws suitable for your wall type, 5 mm diameter, or #10 screw (not included)

#### **Packaging Dimensions**

L: 780 mm x W: 230 mm x H: 100 mm