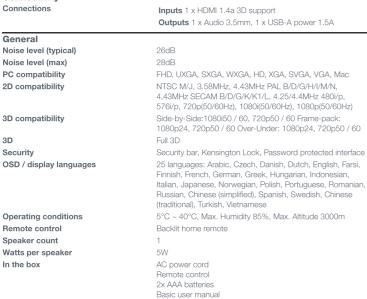

## **Specifications**

Input lag

Power Power supply

(standby)

Net weight

mm

Optional wireless models

Power consumption (min)

Power consumption (max)

Dimensions (W x D x H)

Weight and dimensions

Power consumption

Display/image Display technology DIP Resolution 1080p Full HD (1920x1080) Brightness 3.600 lumens Contrast ratio 25.000:1 16:9 Native aspect ratio Aspect ratio - compatible 4:3 Keystone correction +/-40° vertical Uniformity 80% Screen size 0.71m ~ 7.65m (28" ~ 301") diagonal Lamp info Light source type Lamp Lamp watts 240 4000 (Bright), 15000 (Dynamic), 10000 (Eco) Lamp life hours (up to) Optical Throw ratio 1.47:1 ~ 1.62:1 Projection distance (m) 1m - 9.8m Zoom 1.1 Zoom type Manual Focal length (mm) 15.59 ~ 17.14 116% Native offset Connectivity Connections Inputs 1 x HDMI 1.4a 3D support

16.00ms

WHD200

0.5W

205W

295W

2.8kg

316 x 244 x 108

100 ~ 240V, 50 ~ 60Hz