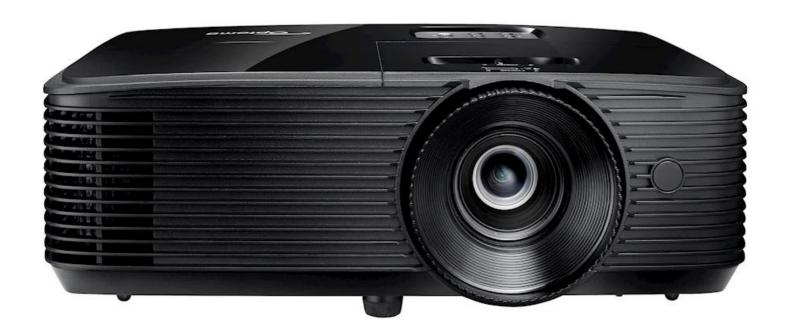

## HD146X

Big Screen Entertainment

- Lights on viewing 3600 ANSI Lumens
- Amazing colour bright vivid colours
- Easy connectivity HDMI, USB Power
- Built in audio

Power consumption (max)

Dimensions (W x D x H)

Weight and dimensions

Power consumption

Display/image Display technology DIP Resolution 1080p Full HD (1920x1080) Brightness 3.600 lumens Contrast ratio 25.000:1 16:9 Native aspect ratio Aspect ratio - compatible 4:3 Keystone correction +/-40° vertical Uniformity 80% Screen size 0.71m ~ 7.65m (28" ~ 301") diagonal Lamp info Light source type Lamp Lamp watts 240 4000 (Bright), 15000 (Dynamic), 10000 (Eco) Lamp life hours (up to) Optical Throw ratio 1.47:1 ~ 1.62:1 Projection distance (m) 1m - 9.8m Zoom 1.1 Zoom type Manual Focal length (mm) 15.59 ~ 17.14 116% Native offset Connectivity Connections Inputs 1 x HDMI 1.4a 3D support