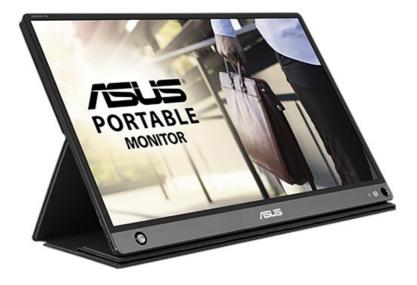

# ASUS ZenScreen GO MB16AHP Portable USB Type-C Monitor -15.6-inch, Full HD, Built-in Battery, USB Type-C, Micro-HDMI, Flicker Free, Blue Light Filter

- USB-C and micro-HDMI ports provide versatile connectivity with smartphones, laptops, game consoles, and cameras.
- Built in powerful battery, support display to sustain the power for up to 4 hours, enables in connection with not only laptops but further mobile phones
- Can automatically sense its orientation and switch the monitor between landscape and portrait modes
- Just 860g and only 9mm thin, it helps you get things done more efficiently when you're on the go
- Foldable smart case can be turned into a stand to prop the monitor up in either portrait or landscape mode
- ASUS Eye Care monitors feature TÜV Rheinland-certified Flicker-free and Low Blue Light technologies to ensure a comfortable viewing experience