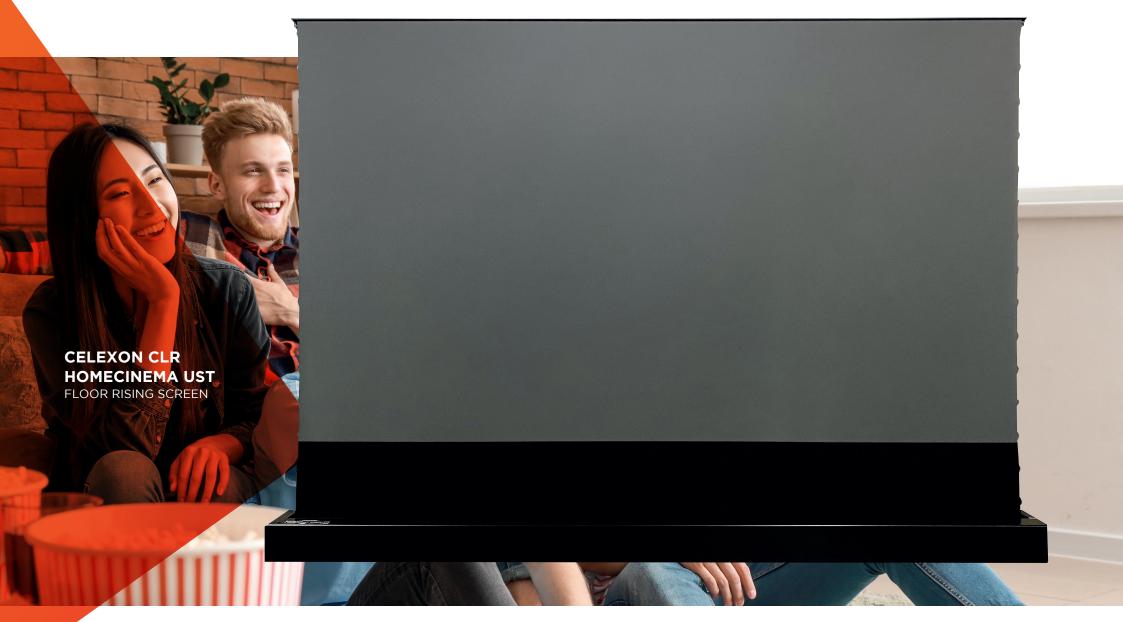

## ULTRA SHORT THROW (UST) AMBIENT LIGHT REJECTING (ALR)

If you cannot or do not want to have a big TV in the living room or a large format display in your meeting room, but you do want a 100", 110" or 120" picture, what can you do? The celexon CLR UST electric screen, which is housed in a slim chassis and raises electrically from the floor is the perfect solution. It is particularly simple to use and is completely unobtrusive, meaning that it can be easily integrated into your room.

#### HIGH QUALITY HOUSING

The solid housing is flush closing so that it safely protects the fabric from dirt, dust and moisture. Thanks to the square form the screen can be easily integrated into existing furniture and means that it doesn't disturb the living ambience, especially in a retracted state.