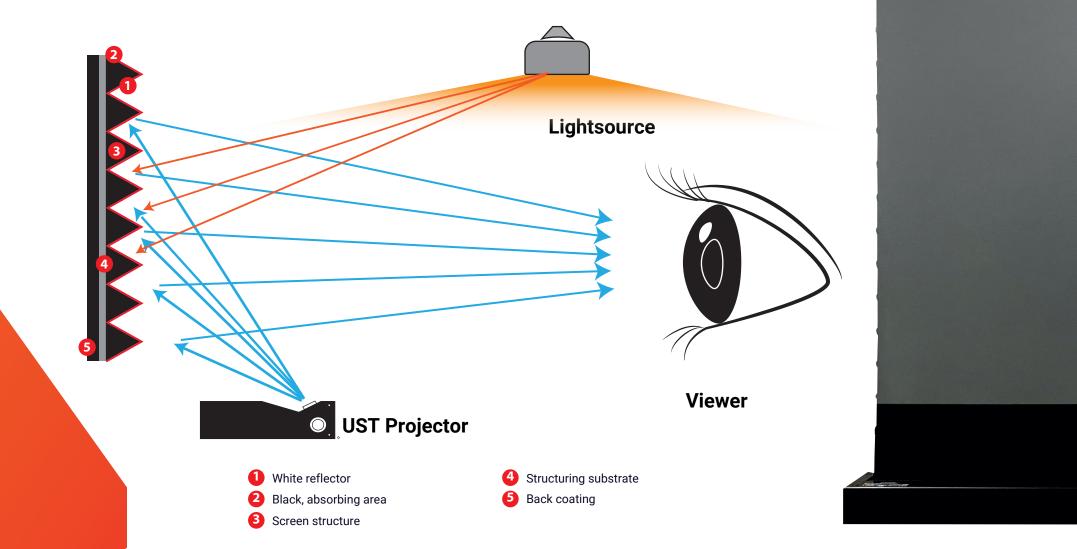

When paired with a modern ultra-short throw projector it will please the eyes with maximum image contrast and black level. For the "OLED" effect found in TV's a contrast fabric like that of the celexon CLR HomeCinema UST series is essential. The celexon contrast fabric optimizes the visibility of the image and enhances black level of an existing projector to make it feel like new. Additionally, disturbing stray and residual light is minimized, especially ceiling light can be reduced by 90%.

The improvement that the celexon CLR UST contrast screen provides to a UST (Ultra Short Throw) projector image is there for all to see: The unique, multi-layered fabric design enhances visible black levels and effectively minimizes the

"Grey haze" in extraneous light in the room. Ambient light is actively steered away from the surface and so under residual light conditions (lamps or daylight) a high-contrast image is still visible. You will be inspired by its unprecedented picture size allowing it to be the perfect TV replacement that can be enjoyed day or night, saving you costs, e.g. for a separate TV.

Our UST contrast fabric is suitable for all current and future projectors resolutions around Full HD, 4K and up to 8K due to its special fabric structure. Unique is the viewing angle of 170 degrees, so that all viewers on the sofa can enjoy this without restriction. celexon's CLR UST contrast fabric has been subjected to various tests and has been extremely positively reviewed and ensures unclouded picture enjoyment in all rooms without having to darken the room.