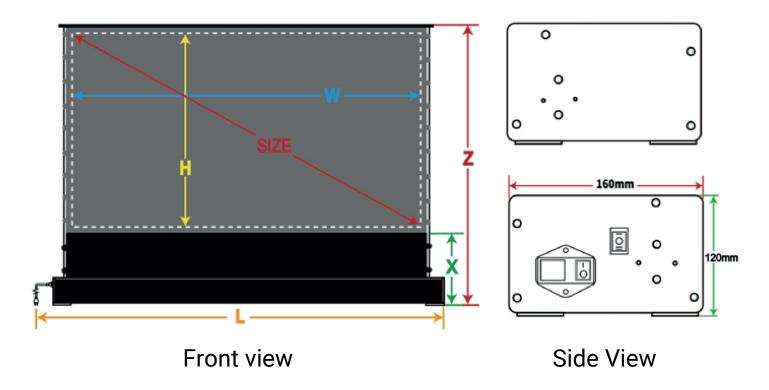

## Technical Data

| FC |  |  |  |  |
|----|--|--|--|--|
|    |  |  |  |  |

| Diagonal | Viewing Area in mm | Housing Length incl.<br>cable outlet in mm | Total extension height in mm | Black edge incl. Housing in mm | Package size in mm | Weight<br>gross<br>KG | Weight<br>net<br>KG |
|----------|--------------------|--------------------------------------------|------------------------------|--------------------------------|--------------------|-----------------------|---------------------|
| IIICII   | VV FI              |                                            |                              | ^                              | L W H              | NO                    | KG .                |
| 100"     | 2214 1245          | 2431                                       | 1635                         | 350                            | 2500 240 210       | 28                    | 26                  |
| 110"     | 2435 1370          | 2687                                       | 1760                         | 350                            | 2740 240 210       | 31                    | 29                  |
| 120"     | 2656 1494          | 2910                                       | 1884                         | 350                            | 2970 240 210       | 33                    | 31                  |