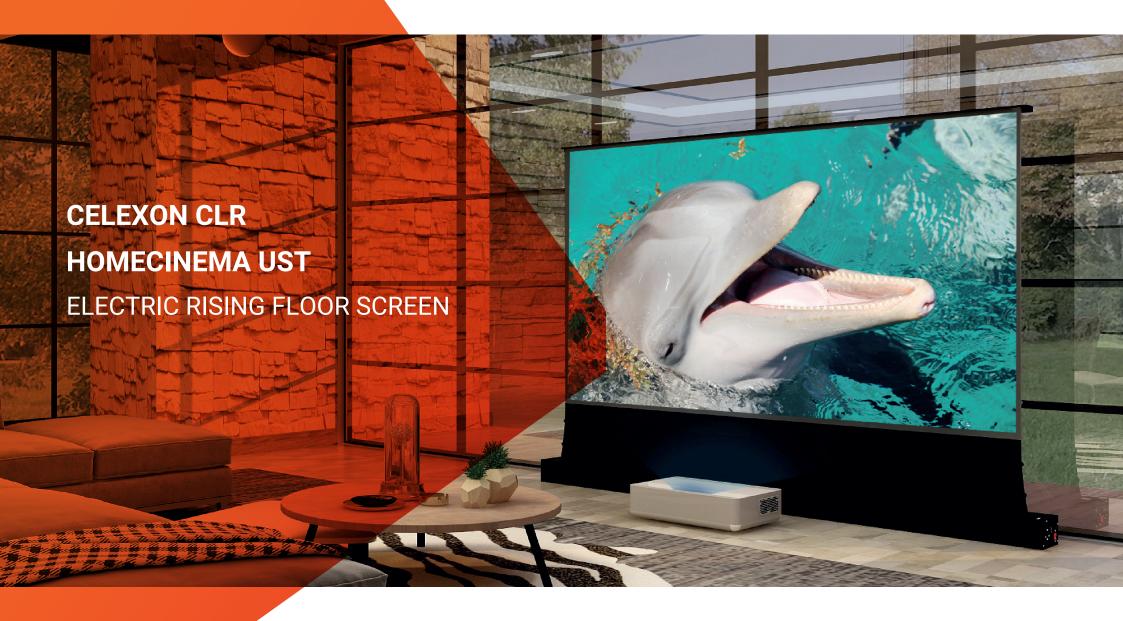

## ULTRA SHORT THROW (UST) AMBIENT LIGHT REJECTING (ALR)

If you cannot or do not want to have a big TV in the living room or a large format display in your meeting room, but you do want a 100", 110" or 120" picture, what can you do? The celexon CLR UST electric screen, which is housed in a slim chassis and raises electrically from the floor is the perfect solution. It is particularly simple to use and is completely unobtrusive, meaning that it can be easily integrated into your room.

When paired with a modern ultra-short throw projector it will please the eyes with maximum image contrast and black level. For the "OLED" effect found in TV's a contrast fabric like that of the celexon CLR HomeCinema UST series is essential. The celexon contrast fabric optimizes the visibility of the image and enhances black level of an existing projector to make it feel like new. Additionally, disturbing stray and residual light is minimized, especially ceiling light can be reduced by 90%.

The improvement that the celexon CLR UST contrast screen provides to a UST (Ultra Short Throw) projector image is there for all to see: The unique, multi-layered fabric design enhances visible black levels and effectively minimizes the

"Grey haze" in extraneous light in the room. Ambient light is actively steered away from the surface and so under residual light conditions (lamps or daylight) a high-contrast image is still visible. You will be inspired by its unprecedented picture size allowing it to be the perfect TV replacement that can be enjoyed day or night, saving you costs, e.g. for a separate TV.