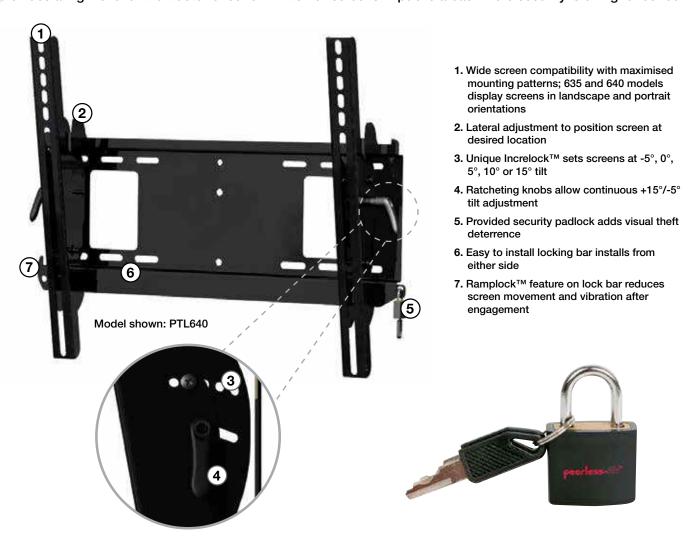

## **Product Features & Benefits**

Peerless' new Security Locking Mounts offer the next level of security within the wall mount range with a secure locking bar and provided pad lock. With 3 size ranges in flat to wall, tilting, and portrait mountable solutions, this line provides a high level of theft deterrence for 22" to 75" screens in public areas where security is of higher concern.