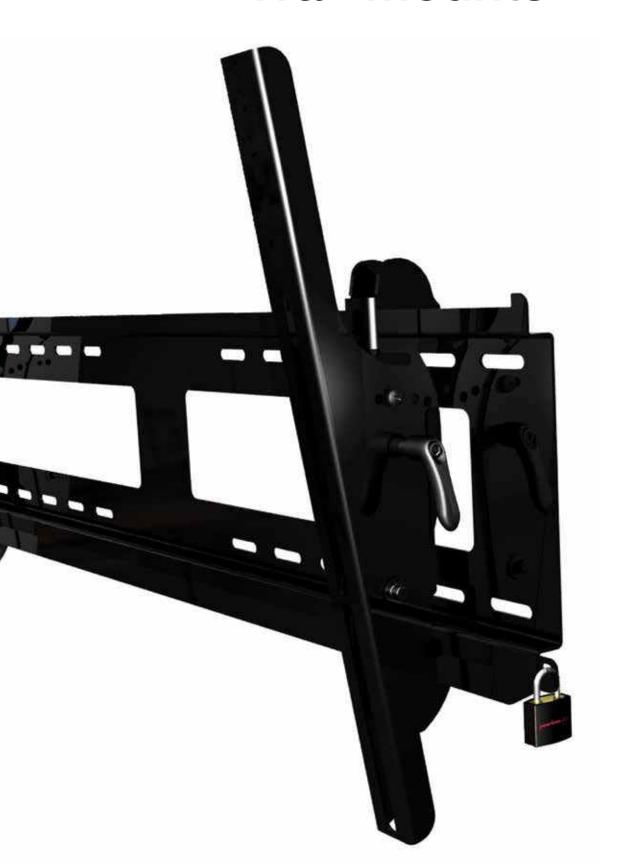

## **Product Features & Benefits**

Peerless' new Security Locking Mounts offer the next level of security within the wall mount range with a secure locking bar and provided pad lock. With 3 size ranges in flat to wall, tilting, and portrait mountable solutions, this line provides a high level of theft deterrence for 22" to 75" screens in public areas where security is of higher concern.