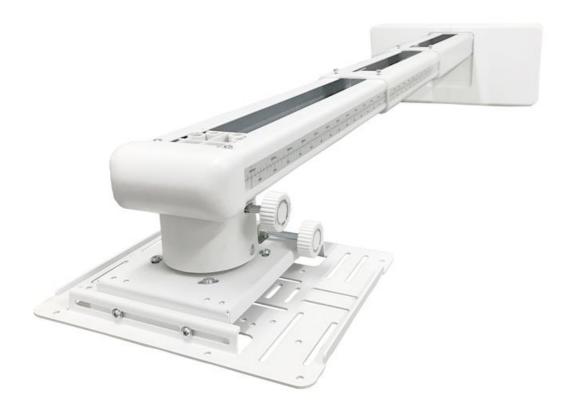

## ST projector mount

Short throw projector mount

- Compact telescopic arm
- Easy to install adjustable
- Cable management
- Compatible with stud walls

Designed for Optoma short throw projectors this easy to install compact mount features a high quality adjustable arm and mounting plate. It also comes with universal arms for mounting other projectors.

## **Specifications**

Generelle Infos 6.8kg Netto Gewicht (kg) Abmessungen (B x T x H) 448 x 595 x 210 (mm)

Pitch Roll 5° Yaw 5°

Verstellbare Größe +/-30mm horizontal shift, +/-40mm vertical shift Standard Zubehör

User manual

Accessory bag (inc screws, washers, extension arms and Allen keys)

Extension range 595 - 1350mm