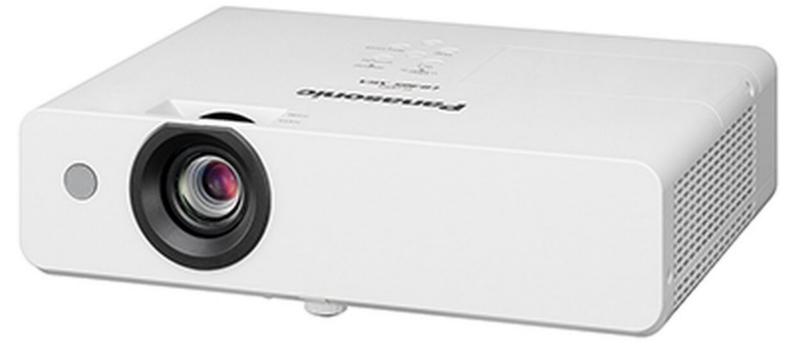

## PT-LB305

Bright, compact and easy to use projector with low TCODesigned for education and corporate environments

## **Key Features**

LCD, 3100 lumens, XGA

Lamp replacement cycle of up to 20 000 hours in Eco mode

Quiet operation for distraction-free projection

Wireless projection capability (optional)

16 000:1 contrast ratio

## PT-LB305

https://eu.connect.panasonic.com/cz /en/products/projectors/pt-lb305

| Brightness | 3100 lumens            |
|------------|------------------------|
| Resolution | XGA 1,024 x 768 pixels |
| Technology | LCD                    |