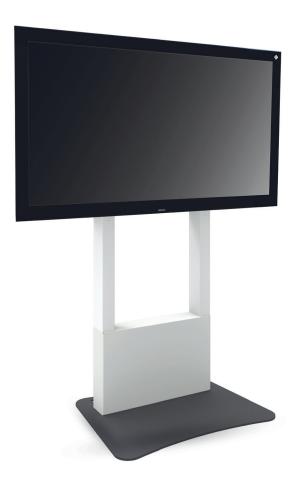

## i3FLOORSTAND Floor lift 02 on floor plate

This i3FLOORSTAND can be installed quickly and easily, allowing electrical height adjustment of your i3TOUCH or other LCD screens. The lifts are fitted with a screen bracket containing most VESA patterns, making it suitable for almost every display. This unit features a weighted floorplate and does not need to be positioned close to a wall, but is a standalone floorlift.

The floor lift comes with a remote control to adjust the display 870 mm in height. Behind the mounting bracket, there is enough room for placing a mini PC. For seamless installation of a thin client PC a VESA 100 mounting pattern is included.