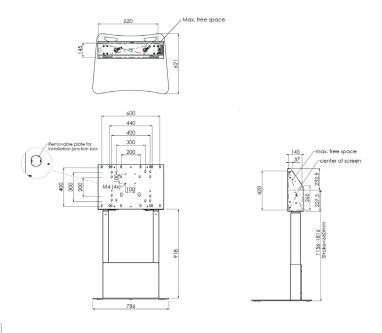

## **SPECIFICATIONS**

| IONS                   |                                           |                                                                                                                                                                           |
|------------------------|-------------------------------------------|---------------------------------------------------------------------------------------------------------------------------------------------------------------------------|
| Display<br>Mount       | VESA Flat Display Mounting Interface      | VESA 100 x 100<br>VESA 200 x 200<br>VESA 300 x 300<br>VESA 400 x 200 (landscape + portrait)<br>VESA 400 x 400<br>VESA 440 x 400 (landscape)<br>VESA 600 x 400 (landscape) |
|                        | maximum display load                      | 120 kilograms                                                                                                                                                             |
|                        | maximum display size                      | 86 inch                                                                                                                                                                   |
|                        |                                           | •                                                                                                                                                                         |
| Operation              | height adjusting method                   | electrical lift                                                                                                                                                           |
|                        | height stroke                             | 660 millimeters                                                                                                                                                           |
|                        | minimum height<br>(center VESA interface) | 1156 millimeters                                                                                                                                                          |
|                        | maximum height<br>(center VESA interface) | 1816 millimeters                                                                                                                                                          |
|                        |                                           | L                                                                                                                                                                         |
| Features               | color                                     | black                                                                                                                                                                     |
|                        | storage space                             | 620 x 145 x 265 millimeters                                                                                                                                               |
|                        | storage cable entry                       | 30 millimeters (diameter)                                                                                                                                                 |
|                        | weighted floor plate                      | 421 x 620 millimeters                                                                                                                                                     |
|                        | other                                     | mounting hole for electrical junction box                                                                                                                                 |
| Installation           | installation method                       | floor standing                                                                                                                                                            |
|                        | power input                               | 220 Volt - 60 Hertz                                                                                                                                                       |
|                        | power consumption                         | standby: less than 1 Watt<br>in operation: max 200 Watt (depending on load)                                                                                               |
| Physical<br>Properties | net weight                                | 67 kilograms                                                                                                                                                              |
|                        | packaged weight                           | 70 kilograms                                                                                                                                                              |
|                        | packaged dimensions                       | 755 x 555 x 230 millimeters                                                                                                                                               |
| Regulatory             | type approval                             | CE                                                                                                                                                                        |
| -5                     | 21 - 111 - 1 - 1                          |                                                                                                                                                                           |