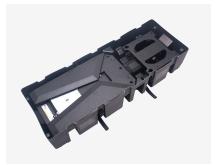

#### ACCESSORIES

Get the most out of the storage features of the PRSU with the PAC900 accessory case.

- Includes handles and 4 wheels for easy transportation
- Stack up to four high
- Put away and pull out parts of stand in the order needed
- Rugged design
- Overall dimensions: 13.94 x 58.25 x 21.25" (354 x 1480 x 540 mm)

PAC900

PAC910

INSTALLER INSPIRED | milestone.com USA P 866.977.3901 E chief@chiefmfg.com CANADA P 877.345.4329 E canadainfo@milestone.com EMEA P +31 495 580 840 E emea.sales@milestone.com

APAC P +852 2145 4099 E asia.sales@milestone.com