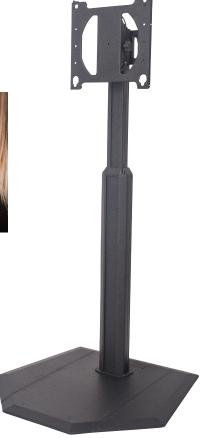

# PORTABLE FLAT PANEL STAND

## DESIGNED FOR EVERY STAGE

The PRSU Portable Flat Panel Stand was designed for every stage of use from storage to transport to set up to teardown. No tools are needed, and most people can set it up in under two minutes, even the first time.

The rugged design can withstand the wear and tear that is commonplace in the rental and staging market. The PRSU also breaks down and folds up for easy space savings and can be stored in a customized, wheeled case accessory.

### **SPECIFICATIONS**

- Tilt +/- 15 degrees
- Height adjustment (from center of display to floor) 45-72" (114 - 183 cm) in 1" (25 mm) increments
- Weight capacity 200 lbs (90.7 kg)
- Orientation portrait and landscape
- Mounting patterns 200 x 200 860 x 515 mm
- Base dimensions 35.95 x 33.5" (913 x 851 mm)