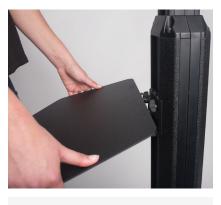

## DESIGNED FOR EVERY STAGE

The PRSU Portable Flat Panel Stand was designed for every stage of use from storage to transport to set up to teardown. No tools are needed, and most people can set it up in under two minutes, even the first time.

- Zip tie anchor points for securing cables. Tie down strap for securing equipment
- Mounts directly to stand lower column at any height along the channel
- Weight capacity of 25 lbs (11.3 kg)
- Overall dimensions: 3.21 x 18 x 12.12" (82 x 457 x 308 mm)