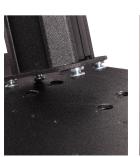

- Zip tie anchor points for securing cables. Tie down strap for securing equipment
- Mounts directly to stand lower column at any height along the channel
- Weight capacity of 25 lbs (11.3 kg)
- Overall dimensions: 3.21 x 18 x 12.12" (82 x 457 x 308 mm)