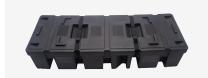

- Zip tie anchor points for securing cables. Tie down strap for securing equipment
- Mounts directly to stand lower column at any height along the channel
- Weight capacity of 25 lbs (11.3 kg)
- Overall dimensions: 3.21 x 18 x 12.12" (82 x 457 x 308 mm)

PAC900

PAC910

INSTALLER INSPIRED | milestone.com USA P 866.977.3901 E chief@chiefmfg.com CANADA P 877.345.4329 E canadainfo@milestone.com EMEA P +31 495 580 840 E emea.sales@milestone.com

APAC P +852 2145 4099 E asia.sales@milestone.com