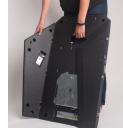

#### ACCESSORIES

Get the most out of the storage features of the PRSU with the PAC900 accessory case.

- Includes handles and 4 wheels for easy transportation
- Stack up to four high
- Put away and pull out parts of stand in the order needed
- Rugged design
- Overall dimensions: 13.94 x 58.25 x 21.25" (354 x 1480 x 540 mm)