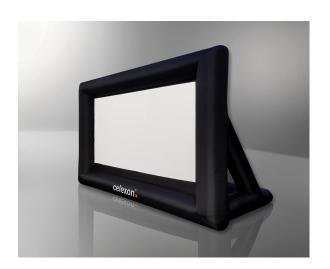

#### PRODUKT INFORMATIONEN

The celexon inflatable outdoor screen INF200 is a mobile projection screen for outdoor use. It is ideal for private use, or for clubs, schools and events.

The electric fan provides frame rigidity and optimal tension of the PVC projection cloth. Thanks to simple set up, construction and dismantling with only 2 people and a few steps is possible without complex tools.

The PVC projection cloth has a black, light blocking backing. This means light sources behind the screen have no influence on the projection.

With this screen you can enjoy your outdoor cinema at home in the garden!

#### **KEY INFORMATION**

- PVC front projection cloth with surrounding black frame and light blocking back
- Viewing area of screen: 310 x 174 cm (WxH)
- 16: 9 format, Gain factor 1.0
- Projection cloth with velcro straps on the back
- Dimensions of the frame: 420x180x300 cm (LxWxH)
- Includes powerful electric pump
- Incl. guy ropes, metal ground anchors and patch set
- Suitable for outdoor & indoor use
- ■Small pack size 75x40x40 cm
- Fast assembly and disassembly without tools Weight: 15kg