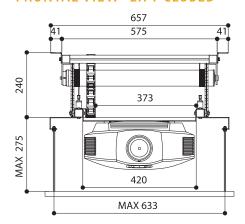

### FRONTAL VIEW "LIFT CLOSED"\*

575 x 255 x 554 mm (WxHxD)

575 x 1979 x 554 mm (WxHxD)

380 x 400 mm (WxD)

570 x 600 mm (WxD)

30 KG

15 KG

20 x 18 mm (WxH)