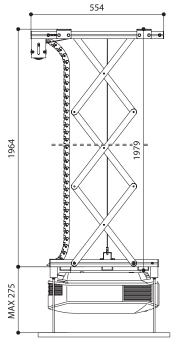

## SIDE VIEW "LIFT OPEN"\*

<sup>\*</sup> All dimensions provided are in mm. We do not take responsibility for any mistakes or printing errors. Due to continuous technical improvements, we reserve the right to change design and specifi cations without prior notice.

575 x 255 x 554 mm (WxHxD)

575 x 1979 x 554 mm (WxHxD)

380 x 400 mm (WxD)

570 x 600 mm (WxD)

30 KG

15 KG

20 x 18 mm (WxH)