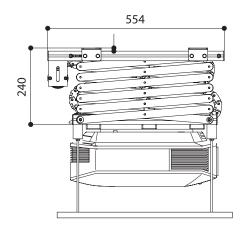

## SIDE VIEW "LIFT CLOSED"\*

575 x 255 x 554 mm (WxHxD)

575 x 1979 x 554 mm (WxHxD)

380 x 400 mm (WxD)

570 x 600 mm (WxD)

30 KG

15 KG

20 x 18 mm (WxH)