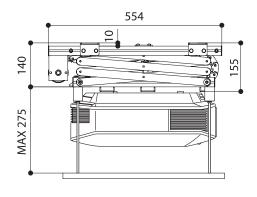

# SIDE VIEW "LIFT CLOSED"\*

575 x 155 x 554 mm (WxHxD)

575 x 970 x 554 mm (WxHxD)

380 x 400 mm (WxD)

570 x 600 mm (WxD)

30 KG

12 KG

20 x 18 mm (WxH)