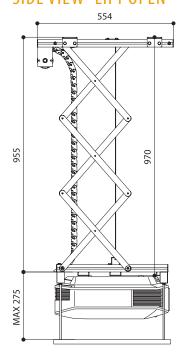

# SIDE VIEW "LIFT OPEN"\*

<sup>\*</sup> All dimensions provided are in mm. We do not take responsibility for any mistakes or printing errors. Due to continuous technical improvements, we reserve the right to change design and specifi cations without prior notice.

575 x 155 x 554 mm (WxHxD)

575 x 970 x 554 mm (WxHxD)

380 x 400 mm (WxD)

570 x 600 mm (WxD)

30 KG

12 KG

20 x 18 mm (WxH)