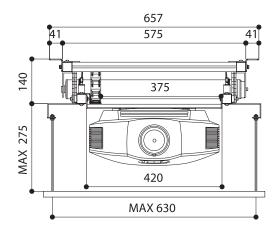

### FRONTAL VIEW "LIFT CLOSED"\*

575 x 155 x 554 mm (WxHxD)

575 x 970 x 554 mm (WxHxD)

380 x 400 mm (WxD)

570 x 600 mm (WxD)

30 KG

12 KG

20 x 18 mm (WxH)