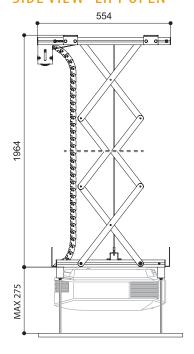

### SIDE VIEW "LIFT OPEN"\*

<sup>\*</sup> All dimensions provided are in mm. We do not take responsibility for any mistakes or printing errors. Due to continuous technical improvements, we reserve the right to change design and specifications without prior notice.

575 x 240 x 554 mm (WxHxD)

575 x 1964 x 554 mm (WxHxD)

410 x 450 mm (WxD)

320 x 350 mm (WxD)

15 KG

15 KG

20 x 18 mm (WxH)