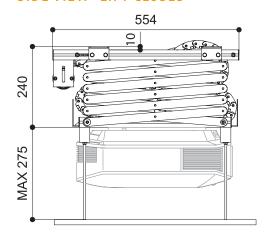

### SIDE VIEW "LIFT CLOSED"\*

575 x 240 x 554 mm (WxHxD)

575 x 1964 x 554 mm (WxHxD)

410 x 450 mm (WxD)

320 x 350 mm (WxD)

15 KG

15 KG

20 x 18 mm (WxH)