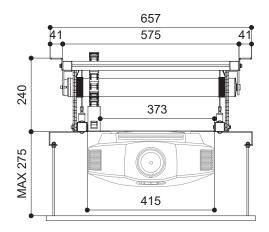

## FRONTAL VIEW "LIFT CLOSED"\*

575 x 240 x 554 mm (WxHxD)

575 x 1964 x 554 mm (WxHxD)

410 x 450 mm (WxD)

320 x 350 mm (WxD)

15 KG

15 KG

20 x 18 mm (WxH)