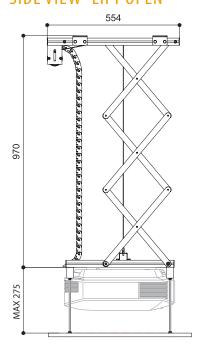

## SIDE VIEW "LIFT OPEN"\*

<sup>\*</sup> All dimensions provided are in mm. We do not take responsibility for any mistakes or printing errors. Due to continuous technical improvements, we reserve the right to change design and specifi cations without prior notice.

575 x 155 x 554 mm (WxHxD)

575 x 970 x 554 mm (WxHxD)

410 x 450 mm (WxD)

320 x 350 mm (WxD)

15 KG

12 KG

20 x 18 mm (WxH)