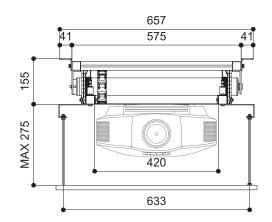

### FRONTAL VIEW "LIFT CLOSED"\*

575 x 155 x 554 mm (WxHxD)

575 x 970 x 554 mm (WxHxD)

410 x 450 mm (WxD)

320 x 350 mm (WxD)

15 KG

12 KG

20 x 18 mm (WxH)