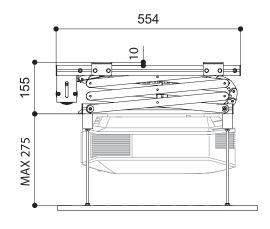

## SIDE VIEW "LIFT CLOSED"\*

575 x 155 x 554 mm (WxHxD)

575 x 970 x 554 mm (WxHxD)

410 x 450 mm (WxD)

320 x 350 mm (WxD)

15 KG

12 KG

20 x 18 mm (WxH)