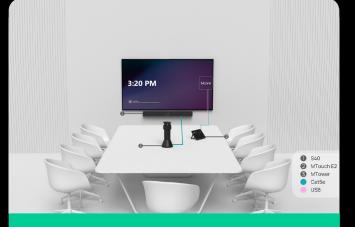

## FLEXIBLE DEPLOYMENT, TWO SOLUTIONS

Our MTower now supports direct **single-cable connections** to video conferencing devices, making wiring **simpler** for small meeting rooms. Coming soon: **dual MTower coverage** for seamless connectivity in larger spaces.

For small to medium meeting rooms

For medium meeting rooms