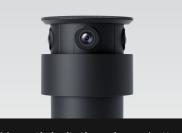

## TRIPLE-EYE, SEVEN-MIC, AND AUTO-COVER.

MTower combines three **4K cameras** to deliver flawless coverage. The standout **telephoto lens**, with its 84.4° field of view, provides a clearer view for the one who seats at the subject seat, while the two 151° **wide-angle side cameras** ensure no participant is left out.