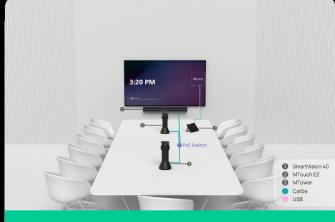

## FLEXIBLE DEPLOYMENT, TWO SOLUTIONS

Our MTower now supports direct **single-cable connections** to video conferencing devices, making wiring **simpler** for small meeting rooms. Coming soon: **dual MTower coverage** for seamless connectivity in larger spaces.

For small to medium meeting rooms

For medium meeting rooms