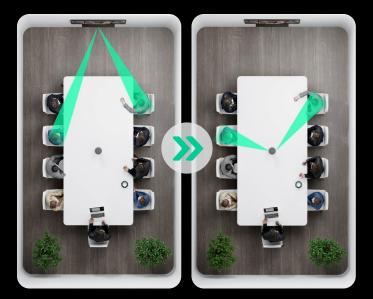

## BEST-VIEW SWITCHING AI FEATURE.

By placing **a Bar/Board** at the **front** of the room and the MTower **centrally** on the table. This AI feature can intelligently select and display the **optimal frontal view** of each participant, ensuring that the image consistently provides the best perspective.

You ensure a consistent **face-to-face** view during conversations between in-room and remote participants.

Qualcomm 8550 processor

Front+center view

Smarter. Clearer. Center. MTower