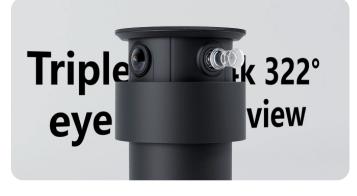

## TRIPLE-EYE, SEVEN-MIC, AND AUTO-COVER.

MTower combines three **4K cameras** to deliver flawless coverage. The standout **telephoto lens**, with its 84.4° field of view, provides a clearer view for the one who seats at the subject seat, while the two 151° **wide-angle side cameras** ensure no participant is left out.