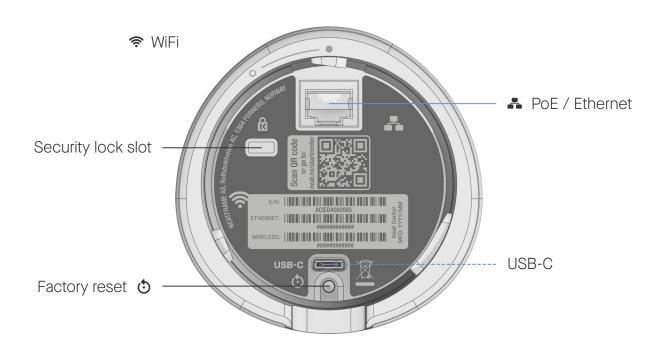

#### Setup

Use the provided cables to set up the system. Connect the cables according to the illustration. Cables marked — are included. Cables marked ---- are optional and not required for the system's basic use.

### Requirements for a complete setup

Primary Neat device PoE network or Network port and PoE power injector Video service