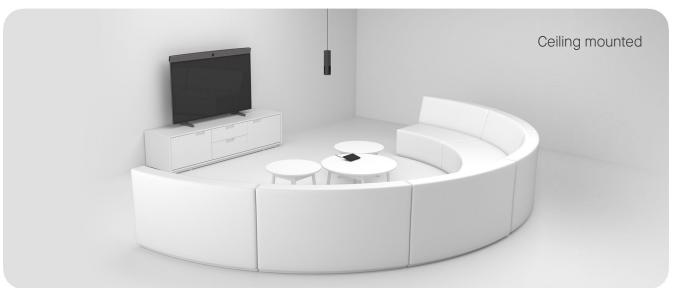

#### Broader vision

Neat Center broadens remote participants' view, giving them a 360° visual meeting experience when those in the room are talking among themselves and facing away from the primary video device.

# Simple setup

Neat Center can be ordered with or without a PoE power injector and comes with multiple mounting options to fit your needs, including a fixed or free-standing table mount and a ceiling mount. Neat Center can also be mounted on a tripod for ad hoc deployments anywhere throughout a space.