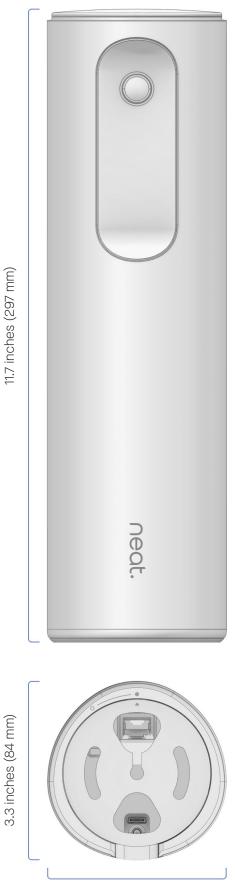

#### Neat Center

Height: 11.7 inches (297 mm) Width: 3.3 inches (84 mm) Depth: 3.3 inches (84 mm) Weight: 3.24 pounds (1,47 kg)

3.3 inches (84 mm)