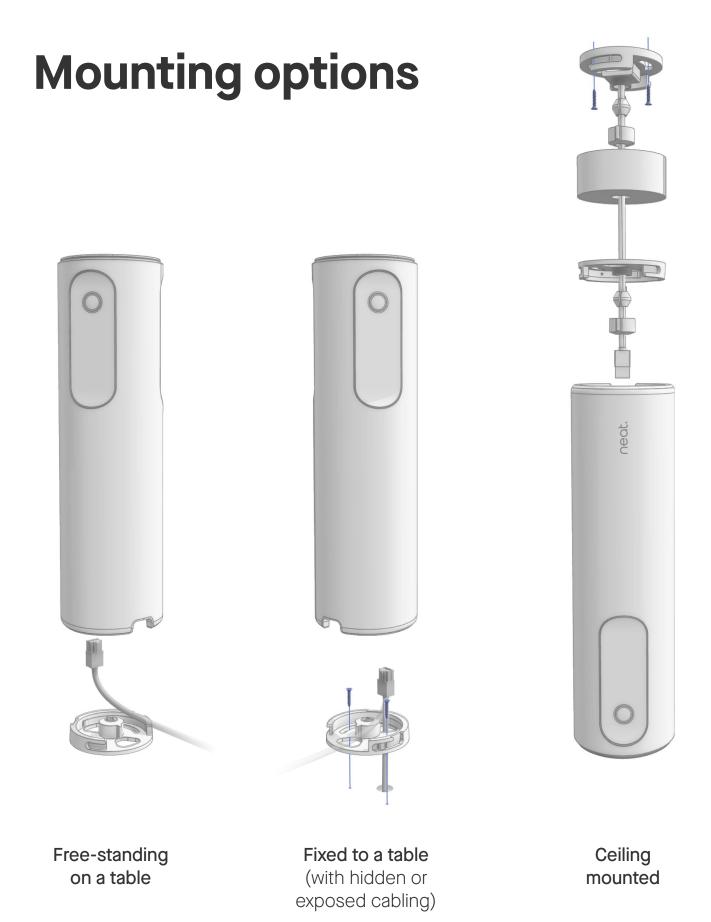

# Simple setup

Neat Center can be ordered with or without a PoE power injector and comes with multiple mounting options to fit your needs, including a fixed or free-standing table mount and a ceiling mount. Neat Center can also be mounted on a tripod for ad hoc deployments anywhere throughout a space.

#### In the box

Neat Center Ethernet cable: 9.8ft (3m) Ceiling mount Table mount

#### **Optional Neat accessories**

Ethernet cable: 16.4ft (5m) PoE power injector\*

\*If using an alternative PoE power source, it must be compliant with the IEEE 802.3 af/at/bt PoE standard

Sc sc

Screws for mounting to the table or ceiling are not included. A minimum of two diameter 6 mm screws must be used for a secure ceiling mount. The screws must be of the appropriate type for the material of the mounting surface. Mounting in the ceiling should only be performed by qualified personnel in line with applicable facility and state regulations.