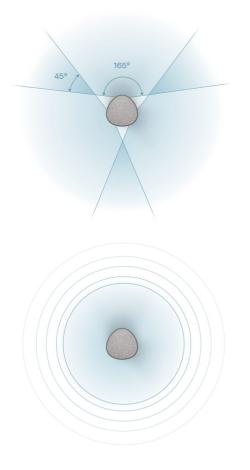

#### Broader vision

Neat Center broadens remote participants' view, giving them a 360° visual meeting experience when those in the room are talking among themselves and facing away from the primary video device.

#### **Clearer sound**

It allows remote participants to hear the conversation more clearly with an omnidirectional 16x mic array for ideal audio pickup throughout the room.