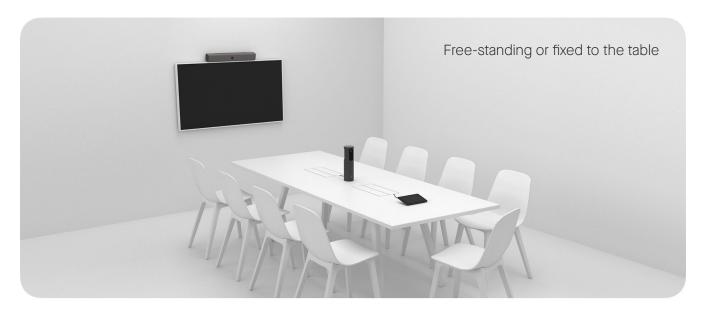

# Simple setup

Neat Center can be ordered with or without a PoE power injector and comes with multiple mounting options to fit your needs, including a fixed or free-standing table mount and a ceiling mount. Neat Center can also be mounted on a tripod for ad hoc deployments anywhere throughout a space.