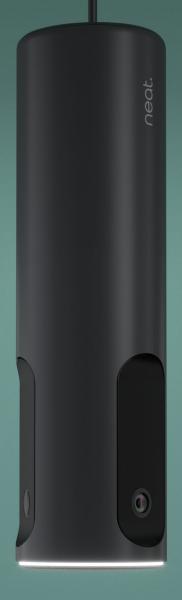

#### Neat Center

Height: 11.7 inches (297 mm) Width: 3.3 inches (84 mm) Depth: 3.3 inches (84 mm) Weight: 3.24 pounds (1,47 kg)

3.3 inches (84 mm)